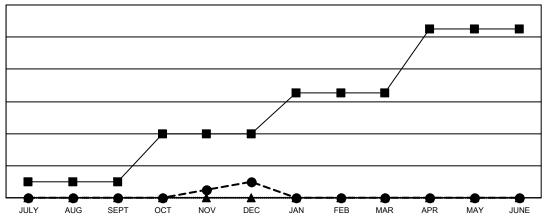

## GOALS AND ACTUAL NEW CLUBS CUMULATIVE

-■- CURRENT YEAR GOALS FOR NEW CLUBS

CURRENT YEAR ACTUAL NEW CLUBS

▲ - LAST YEAR ACTUAL NEW CLUBS