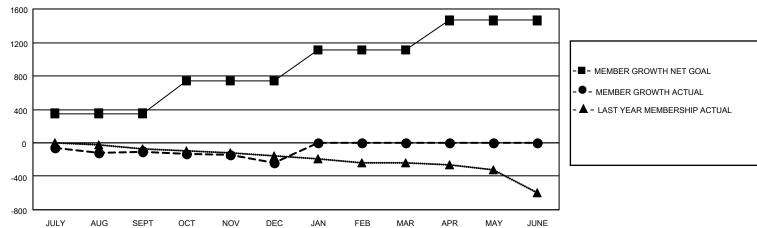

## GAT MONTHLY MEMBERSHIP PROGRESS REPORT

Multiple District 27

Results as of: 12/31/2020 LOCATION: WISCONSIN

| Clubs         |               |             |               | Members                   |                           |                         |                                                    |  |
|---------------|---------------|-------------|---------------|---------------------------|---------------------------|-------------------------|----------------------------------------------------|--|
|               | RESULTS FOR   | R 2020-2021 |               | RESULTS FOR 2020-2021     |                           |                         |                                                    |  |
| QUARTER       | NEW CLUB GOAL | NEW CLUBS   | DROPPED CLUBS | QUARTER N                 | MEMBER GROWTH NET<br>GOAL | MEMBER GROWTH<br>ACTUAL | DROPPED<br>MEMBERS ACTUAL<br>(including transfers) |  |
| JULY/AUG/SEPT | 2             | 0           | 1             | JULY/AUG/SEP <sup>-</sup> | T 352                     | 322                     | 385                                                |  |
| OCT/NOV/DEC   | 6             | 2           | 0             | OCT/NOV/DEC               | 392                       | 298                     | 427                                                |  |
| JAN/FEB/MAR   | 5             | 0           | 0             | JAN/FEB/MAR               | 367                       | 0                       | 0                                                  |  |
| APR/MAY/JUNE  | 8             | 0           | 0             | APR/MAY/JUNE              | 352                       | 0                       | 0                                                  |  |

## GOALS AND ACTUAL MEMBERS CUMULATIVE

| DROPPED CLUBS: 1 |     | 191 CLUBS OF 512 ADDED 1 OR MORE<br>NEW MEMBERS | GENDER DISTRIBUTION  MALE 12,467 (74.88%)  FEMALE 4,183 (25.12%) |                 |       |
|------------------|-----|-------------------------------------------------|------------------------------------------------------------------|-----------------|-------|
| DROPPED MEMBERS  |     |                                                 | FEWALE                                                           | 4,103 (23.1270) |       |
| DECEASED         | 136 | CLICK HERE FOR CUMULATIVE                       | TOTAL FAMILY UNIT MEMBERS                                        |                 | 3,324 |
| CLUB CANCELLED 0 |     | MEMBERSHIP DATA                                 |                                                                  |                 | 4.004 |
| OTHER            | 676 |                                                 | FAMILY MEMBERS PAYING HALF DUES                                  |                 | 1,694 |
| TOTAL            | 812 |                                                 | 0023                                                             |                 |       |